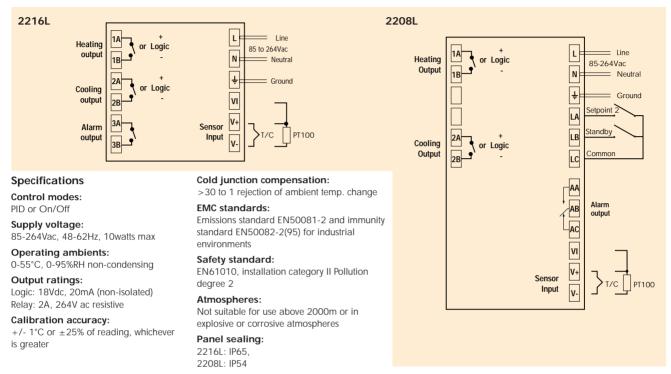

a self-correcting input circuit.

Simple operation is achieved using intuitive display formats and tactile buttons.

The controllers are pre-configured according to the simple ordering code.

### **Features:**

- · Dual, 4 digit display
- Self tuning
- Special fan and water cooling algorithms
- High, low, deviation
  & sensor break alarms
- Tactile buttons
- · Plug-in from front
- Meets European EMC and safety directives
- Three year warranty

Simple temperature display and setpoint adjustment

Easy commissioning

Optimised cooling on extruders and chillers

Product and machine protection

Friendly to use

Rapid replacement - reducing downtime

Assured reliability in industrial environments

Low ownership cost



Temperature Controllers

#### Dimensions



#### **Electrical connections**





# Martech Controls 2000 Teall Avenue Syracuse, NY13026 Tel: (315) 876-9120

www.martechcontrols.com sales@martechcontrols.com