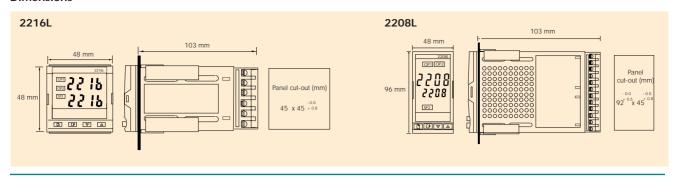

bration accuracy is preserved with a self-correcting input circuit.

Simple operation is achieved using intuitive display formats and tactile buttons.

The controllers are pre-configured according to the simple ordering code.

### **Features:**

- · Dual, 4 digit display
- Self tuning
- Special fan and water cooling algorithms
- High, low, deviation
  & sensor break alarms
- Tactile buttons
- · Plug-in from front
- Meets European EMC and safety directives
- Three year warranty

Simple temperature display and setpoint adjustment

Easy commissioning

Optimised cooling on extruders and chillers

Product and machine protection

Friendly to use

Rapid replacement - reducing downtime

Assured reliability in industrial environments

Low ownership cost



Temperature Controllers

#### Dimensions



#### **Electrical connections**





# Martech Controls 2000 Teall Avenue Syracuse, NY13026 Tel: (315) 876-9120

www.martechcontrols.com sales@martechcontrols.com