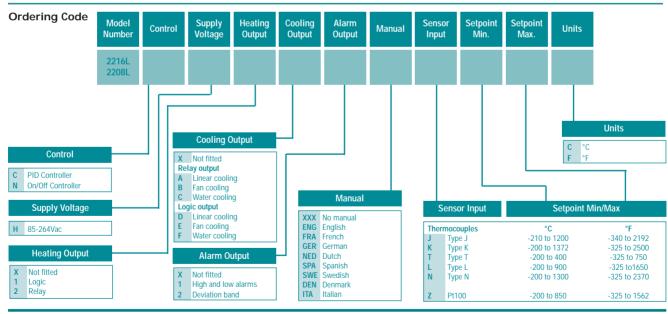

self-correcting input circuit.

Simple operation is achieved using intuitive display formats and tactile buttons.

The controllers are pre-configured according to the simple ordering code.

### **Features:**

- · Dual, 4 digit display
- Self tuning
- Special fan and water cooling algorithms
- High, low, deviation
  & sensor break alarms
- Tactile buttons
- · Plug-in from front
- Meets European EMC and safety directives
- Three year warranty

Simple temperature display and setpoint adjustment

Easy commissioning

Optimised cooling on extruders and chillers

Product and machine protection

Friendly to use

Rapid replacement - reducing downtime

Assured reliability in industrial environments

Low ownership cost



Temperature Controllers

#### Dimensions



#### **Electrical connections**





# Martech Controls 2000 Teall Avenue Syracuse, NY13026 Tel: (315) 876-9120

www.martechcontrols.com sales@martechcontrols.com